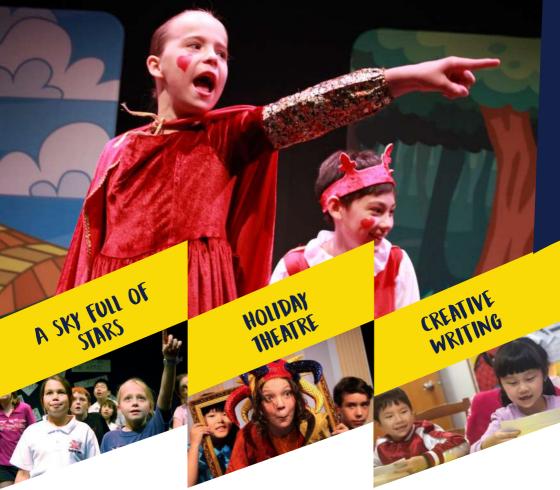

# CHINESE NEW YEAR PROGRAMMES 2020

3 DAYS OF HOLIDAY THEATRE \*
8 CREATIVE WRITING PROGRAMMES

What is a shooting star? Who are your favourite movie stars? How many stars are in the sky? Give your brightest star the chance to travel to the furthest corners of our solar system this holiday with our unique star-themed programmes. Start the New Year with a sprinkle of stardust, and unleash its power within you! These programmes may include titles such as How To Catch A Star, The Little Prince and Charlie And The Great Glass Elevator.

Each week, under the careful guidance of our experienced and enthusiastic drama leaders, children will learn and practice drama skills using different themed stories as inspiration. Children will tell a story and present what they have learned in an open session at the end of the week for family members. Our workshops are designed to bring confidence, focus and fun to all who join.

Our small group courses unlock the potential of our young writers with a series of exciting writing challenges. We encourage students to express their own ideas and stories, teaching them specific writing techniques, figure of speech, literary tropes and more with lots of individual feedback. Each child will build up their own portfolio of work to share with parents by the end of the week.